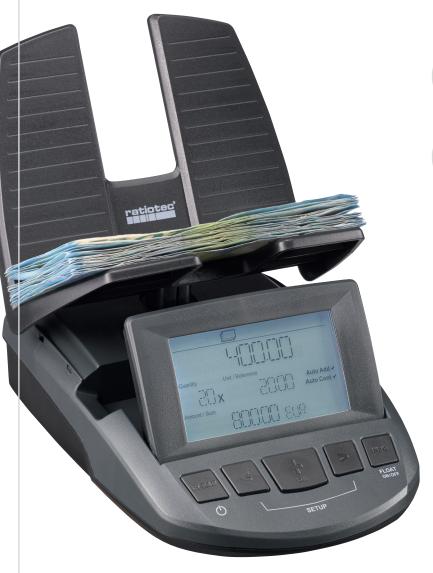

## RS 2000 MONEY SCALE

Your cash accounting in less than 2 minutes. The RS 2000 is the ideal solution for your complete cash management.

- Counts banknotes, banknote batches, coins and coin rolls
- Currencies: EUR | GBP | CHF | others optional
- Desired currency combinations can simply be compiled via Update Manager by means of "Drag & Drop"; you can choose out of over 20 currencies (e.g. USD, CAD, PLN, HUF, BGN, NOK)
- Dynamic weighing function: After a short training period, you can place and count up to 30 banknotes at the same time
- XL weighing hod enables up to 400 banknotes to be placed and counted in batches
- Reference weighing function (for prescriptions, vouchers and various sales slips)
- Transfer of results (e.g. to a POS system) now even faster
- No update necessary
- Operating via rechargeable battery or power supply

| Technical data                                      | RS 2000                                                                      |
|-----------------------------------------------------|------------------------------------------------------------------------------|
| Currency                                            | EUR   GBP   CHF   others optional                                            |
| Counting of banknote bundles   coin rolls           | <b>√</b>   <b>√</b>                                                          |
| Dynamic weighing function (EUR1 and EUR2 mixes)     | ✓                                                                            |
| Auto-save function (shows the last counting result) | ✓                                                                            |
| Float function                                      | ✓                                                                            |
| Auto-add function                                   | ✓                                                                            |
| Auto-continue funtion                               | ✓                                                                            |
| Standby mode                                        | ✓                                                                            |
| Ports                                               | Power supply   receipt printer   USB                                         |
| Update                                              | Not necessary                                                                |
| Contents                                            | Power supply   XL weighing hod   coin cup   calibration weight   user manual |
| Accessories                                         | Receipt printer   RS accounting software   till-cups                         |
| Measurements (l x w x h in mm)                      | 190 x 130 x 148                                                              |
| Weight (in kg)                                      | 0,44                                                                         |