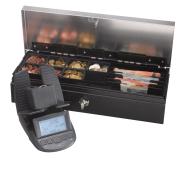

## RS 1000 MONEY SCALE

Money counting can be quite easy! With our affordable entry level model RS 1000, you can easily count coins and banknotes. The complete self-explanatory menu guidance accompanies you automatically through the complete cash accounting.

- · Counts banknotes and coins
- Currency: EUR | GBP | CHF | others optional
- Required currency combination can easily be assembled via Update Manager by means of "Drag & Drop"
- Static weighing function (counts EUR1 and EUR 2 seperately, meaning that banknotes must be sorted according to old and new Euro-series)
- Reference weighing function (for prescriptions, vouchers and various sales slips)
- Optionally available: XL weighing hod (allows intermittent feeding and counting of up to 400 banknotes)
- Operation via battery or mains cable

| Technical data                                        | RS 1000                                                                   |
|-------------------------------------------------------|---------------------------------------------------------------------------|
| Currency                                              | EUR   GBP   CHF   others optional                                         |
| Counting of banknote bundles  <br>Coin rolls          | - -                                                                       |
| Dynamic weighing function (EUR1 and EUR2 mixed count) | -                                                                         |
| Auto-save function (shows the last counting result)   | -                                                                         |
| Change function                                       | -                                                                         |
| Auto-add function                                     | ✓                                                                         |
| Auto-continue function                                | ✓                                                                         |
| Standby mode                                          | _                                                                         |
| Operation                                             | Battery   Mains cable                                                     |
| Ports                                                 | Power plug   printer   USB                                                |
| Update                                                | Update Manager                                                            |
| Contents                                              | Mains cable   weighing hod   coin bowl   calibration weight   user manual |
| Accessories                                           | XL weighing hod   Receipt printer  <br>RS accounting software   till cups |
| Measurements (l x w x h in mm)                        | 190 x 130 x 50                                                            |
| Weight (in kg)                                        | 0,44                                                                      |