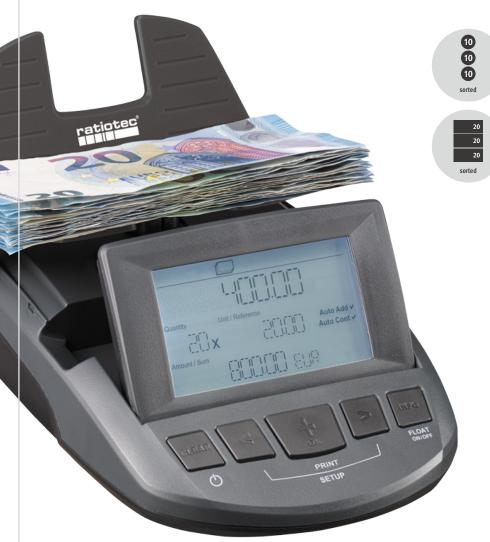

## RS 1000 MONEY SCALE

Money counting can be quite easy! With our affordable entry level model RS 1000, you can easily count coins and banknotes. The complete self-explanatory menu guidance accompanies you automatically through the complete cash accounting.

- · Counts banknotes and coins
- Currency: EUR | GBP | CHF | others optional
- Required currency combination can easily be assembled via Update Manager by means of "Drag & Drop"
- Static weighing function (counts EUR1 and EUR 2 seperately, meaning that banknotes must be sorted according to old and new Euro-series)
- Reference weighing function (for prescriptions, vouchers and various sales slips)
- Optionally available: XL weighing hod (allows intermittent feeding and counting of up to 400 banknotes)
- Operation via battery or mains cable

| Technical data                                        | RS 1000                                                                   |
|-------------------------------------------------------|---------------------------------------------------------------------------|
| Currency                                              | EUR   GBP   CHF   others optional                                         |
| Counting of banknote bundles  <br>Coin rolls          | - -                                                                       |
| Dynamic weighing function (EUR1 and EUR2 mixed count) | -                                                                         |
| Auto-save function (shows the last counting result)   | -                                                                         |
| Change function                                       | -                                                                         |
| Auto-add function                                     | ✓                                                                         |
| Auto-continue function                                | ✓                                                                         |
| Standby mode                                          | _                                                                         |
| Operation                                             | Battery   Mains cable                                                     |
| Ports                                                 | Power plug   printer   USB                                                |
| Update                                                | Update Manager                                                            |
| Contents                                              | Mains cable   weighing hod   coin bowl   calibration weight   user manual |
| Accessories                                           | XL weighing hod   Receipt printer  <br>RS accounting software   till cups |
| Measurements (l x w x h in mm)                        | 190 x 130 x 50                                                            |
| Weight (in kg)                                        | 0,44                                                                      |