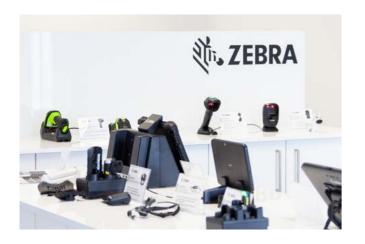

# Hands-on hardware

Welcome to Europe's largest exhibition for POS and Auto-ID, permanently open for you! All the leading vendors present nearly their entire portfolio here.

On a total area of approximately seven hundred square metres you will find POS systems, barcode scanners, printers and handheld terminals available for you to view and test - connected, configured and fully operational.