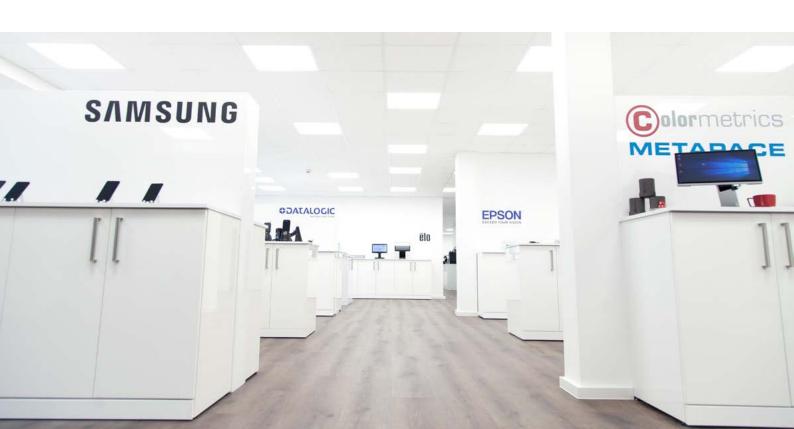

# Hands-on hardware

Welcome to Europe's largest exhibition for POS and Auto-ID, permanently open for you! All the leading vendors present nearly their entire portfolio here.

On a total area of approximately seven hundred square metres you will find POS systems, barcode scanners, printers and handheld terminals available for you to view and test - connected, configured and fully operational.

### Online

Visit our Showroom easily online, too: Start your virtual tour.

Honeywell

**ODATALOGIC** 

**METAPACE** 

ΚΟΛΜΤΛΟ

SAMSUNG