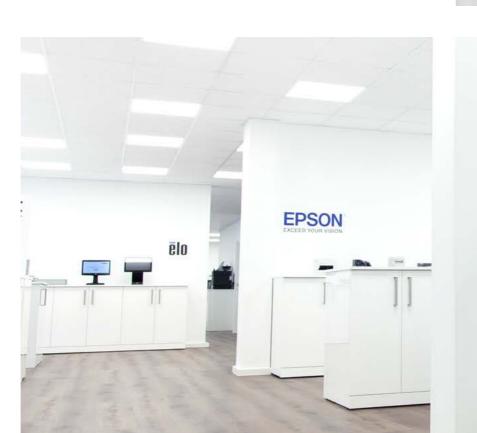

# Hands-on hardware

Welcome to Europe's largest exhibition for POS and Auto-ID, permanently open for you! All the leading vendors present nearly their entire portfolio here.

On a total area of approximately seven hundred square metres you will find POS systems, barcode scanners, printers and handheld terminals available for you to view and test - connected, configured and fully operational.