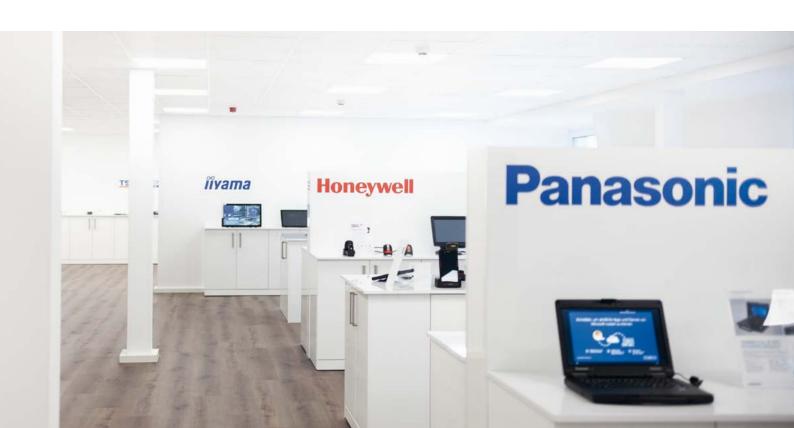

# Hands-on hardware

Welcome to Europe's largest exhibition for POS and Auto-ID, permanently open for you! All the leading vendors present nearly their entire portfolio here.

On a total area of approximately seven hundred square metres you will find POS systems, barcode scanners, printers and handheld terminals available for you to view and test - connected, configured and fully operational.